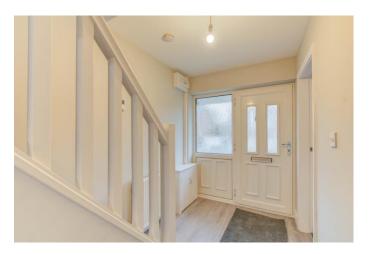

Upon approach to the property there is a large front garden with pathway running up to the front door as well as a single car driveway with side gate for access into the rear garden. Moving inside, the property briefly comprises of a welcoming entrance hallway; spacious lounge with large bay window; stylish and open plan kitchen/dining room with large sliding doors at the rear and integrated appliances including dishwasher, washing machine, oven and hob as well as a small utility room with downstairs W.C and side door leading into the rear garden; first floor landing with airing cupboard; two double bedrooms; one single bedroom and a modern family bathroom with separate bath and corner shower cubicle.