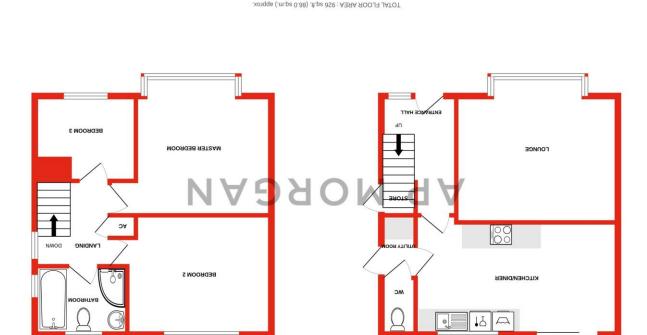

### **Details:**

**Lounge** 14'8" (4.47) x 12'10" (3.9) (into bay)

**Kitchen/Diner** 18'1" x 10' (5.5m x 3.05m)

**Bedroom One** 13'4" (4.06) x 11'7" (3.53) (into bay)

**Bedroom Two** 12'3" x 10'9" (3.73m x 3.28m)

**Bedroom Three** 9' x 7'7" (2.74m x 2.3m)

**Bathroom** 8'3" x 5'6" (2.51m x 1.68m)

**Utility Room** 5'2" x 2'7" (1.57m x 0.79m)

**W.C** 3'7" x 2'7" (1.1m x 0.79m)

Hallway

Landing

**EPC Rating:** D

**Council Tax Band:** D (tbc by solicitors). **Tenure:** Freehold (tbc by solicitors).

For more information or to arrange a viewing, please call us on 01527 406 956.

.xorqqs (.m.ps 7.24) .fl.ps 034 1ST FLOOR

466 sq.ft. (43.3 sq.m.) approx. **GROUND FLOOR** 