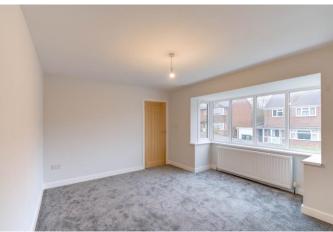

Upon approach to the property there is a large front garden with pathway running up to the front door as well as a single car driveway with side gate for access into the rear garden. Moving inside, the property briefly comprises of a welcoming entrance hallway; spacious lounge with large bay window; stylish and open plan kitchen/dining room with large sliding doors at the rear and integrated appliances including dishwasher, washing machine, oven and hob as well as a small utility room with downstairs W.C and side door leading into the rear garden; first floor landing with airing cupboard; two double bedrooms; one single bedroom and a modern family bathroom with separate bath and corner shower cubicle.

### **Details:**

**Lounge** 14'8" (4.47) x 12'10" (3.9) (into bay)

**Kitchen/Diner** 18'1" x 10' (5.5m x 3.05m)

**Bedroom One** 13'4" (4.06) x 11'7" (3.53) (into bay)

**Bedroom Two** 12'3" x 10'9" (3.73m x 3.28m)