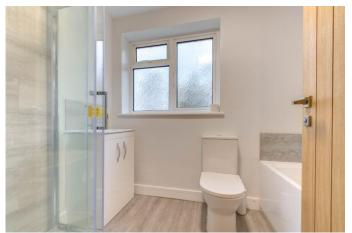

Upon approach to the property there is a large front garden with pathway running up to the front door as well as a single car driveway with side gate for access into the rear garden. Moving inside, the property briefly comprises of a welcoming entrance hallway; spacious lounge with large bay window; stylish and open plan kitchen/dining room with large sliding doors at the rear and integrated appliances including dishwasher, washing machine, oven and hob as well as a small utility room with downstairs W.C and side door leading into the rear garden; first floor landing with airing cupboard; two double bedrooms; one single bedroom and a modern family bathroom with separate bath and corner shower cubicle.

**Bedroom Three** 9' x 7'7" (2.74m x 2.3m)

**Bathroom** 8'3" x 5'6" (2.51m x 1.68m)

**Utility Room** 5'2" x 2'7" (1.57m x 0.79m)

**W.C** 3'7" x 2'7" (1.1m x 0.79m)

Hallway

Landing

**EPC Rating:** D

**Council Tax Band:** D (tbc by solicitors). **Tenure:** Freehold (tbc by solicitors).