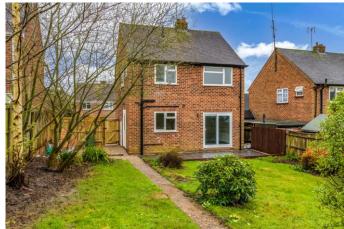

## **Description:**

This immaculately presented and fully refurbished, three-bedroom detached house is situated in the popular area of Headless Cross, Redditch. The perfect family home with plenty of living space and a stylish décor as well as local amenities including shops, schools and public transport links all located nearby.

Upon approach to the property there is a large front garden with pathway running up to the front door as well as a single car driveway with side gate for access into the rear garden. Moving inside, the property briefly comprises of a welcoming entrance hallway; spacious lounge with large bay window; stylish and open plan kitchen/dining room with large sliding doors at the rear and integrated appliances including dishwasher, washing machine, oven and hob as well as a small utility room with downstairs W.C and side door leading into the rear garden; first floor landing with airing cupboard; two double bedrooms; one single bedroom and a modern family bathroom with separate bath and corner shower cubicle.