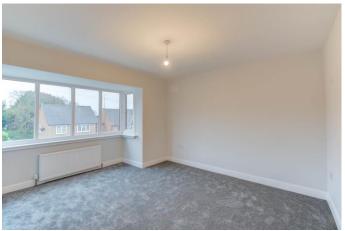

Upon approach to the property there is a large front garden with pathway running up to the front door as well as a single car driveway with side gate for access into the rear garden. Moving inside, the property briefly comprises of a welcoming entrance hallway; spacious lounge with large bay window; stylish and open plan kitchen/dining room with large sliding doors at the rear and integrated appliances including dishwasher, washing machine, oven and hob as well as a small utility room with downstairs W.C and side door leading into the rear garden; first floor landing with airing cupboard; two double bedrooms; one single bedroom and a modern family bathroom with separate bath and corner shower cubicle.

### **Details:**

**Lounge** 14'8" (4.47) x 12'10" (3.9) (into bay)

**Kitchen/Diner** 18'1" x 10' (5.5m x 3.05m)

**Bedroom One** 13'4" (4.06) x 11'7" (3.53) (into bay)

**Bedroom Two** 12'3" x 10'9" (3.73m x 3.28m)