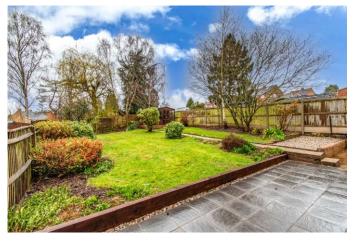

The rear garden is a very good size comprising of a large lawn with pathway running up to a small summerhouse as well as a tiled patio area perfect for outdoor furnishings. There is also space at the side of the property which could be used to further extend the property STPP.