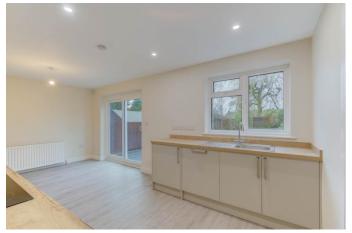

Upon approach to the property there is a large front garden with pathway running up to the front door as well as a single car driveway with side gate for access into the rear garden. Moving inside, the property briefly comprises of a welcoming entrance hallway; spacious lounge with large bay window; stylish and open plan kitchen/dining room with large sliding doors at the rear and integrated appliances including dishwasher, washing machine, oven and hob as well as a small utility room with downstairs W.C and side door leading into the rear garden; first floor landing with airing cupboard; two double bedrooms; one single bedroom and a modern family bathroom with separate bath and corner shower cubicle.