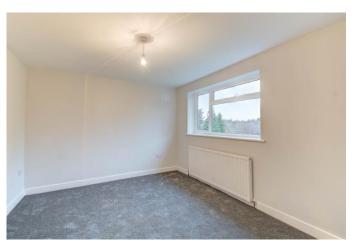

Upon approach to the property there is a large front garden with pathway running up to the front door as well as a single car driveway with side gate for access into the rear garden. Moving inside, the property briefly comprises of a welcoming entrance hallway; spacious lounge with large bay window; stylish and open plan kitchen/dining room with large sliding doors at the rear and integrated appliances including dishwasher, washing machine, oven and hob as well as a small utility room with downstairs W.C and side door leading into the rear garden; first floor landing with airing cupboard; two double bedrooms; one single bedroom and a modern family bathroom with separate bath and corner shower cubicle.

**Bedroom Three** 9' x 7'7" (2.74m x 2.3m)

**Bathroom** 8'3" x 5'6" (2.51m x 1.68m)

**Utility Room** 5'2" x 2'7" (1.57m x 0.79m)

**W.C** 3'7" x 2'7" (1.1m x 0.79m)

Hallway

Landing

**EPC Rating:** D

**Council Tax Band:** D (tbc by solicitors). **Tenure:** Freehold (tbc by solicitors).