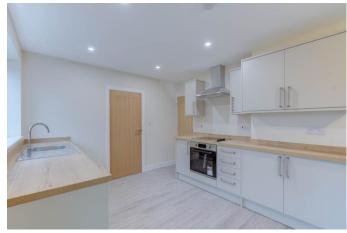

Upon approach to the property there is a large front garden with pathway running up to the front door as well as a single car driveway with side gate for access into the rear garden. Moving inside, the property briefly comprises of a welcoming entrance hallway; spacious lounge with large bay window; stylish and open plan kitchen/dining room with large sliding doors at the rear and integrated appliances including dishwasher, washing machine, oven and hob as well as a small utility room with downstairs W.C and side door leading into the rear garden; first floor landing with airing cupboard; two double bedrooms; one single bedroom and a modern family bathroom with separate bath and corner shower cubicle.